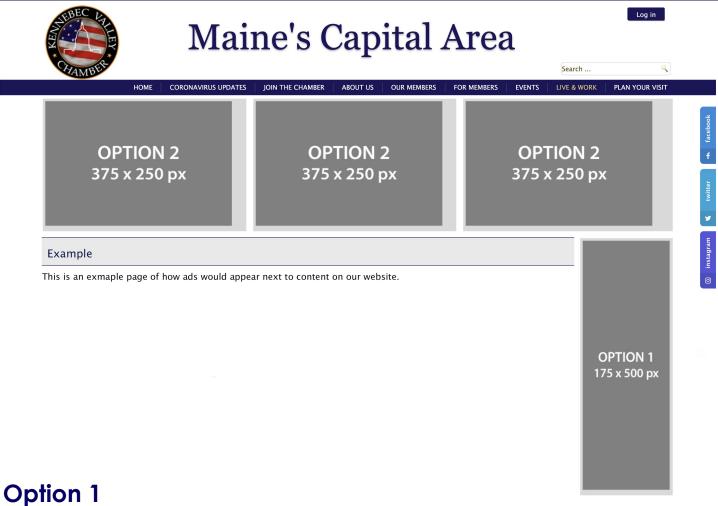

## **Web Advertisements**

\$100/ Month or \$1,000/ Year (2 months free)

175 x 500 px (W x H)

Your ad will be placed in the right side bar of all interior pages on the website (does not include the home page). This will link to one web address of your choosing.

## **Option 2**

\$25/ Month or \$250/ Year (2 months free)

375 x 250 px (W x H)

Your ad will be placed on an industry specific page depending on your preference and availability: Business & Industry, Local Services, Education, Healthcare, Employment, Real Estate, and Transportation. This will link to one web address of your choosing.

Spots available: 3 on each page